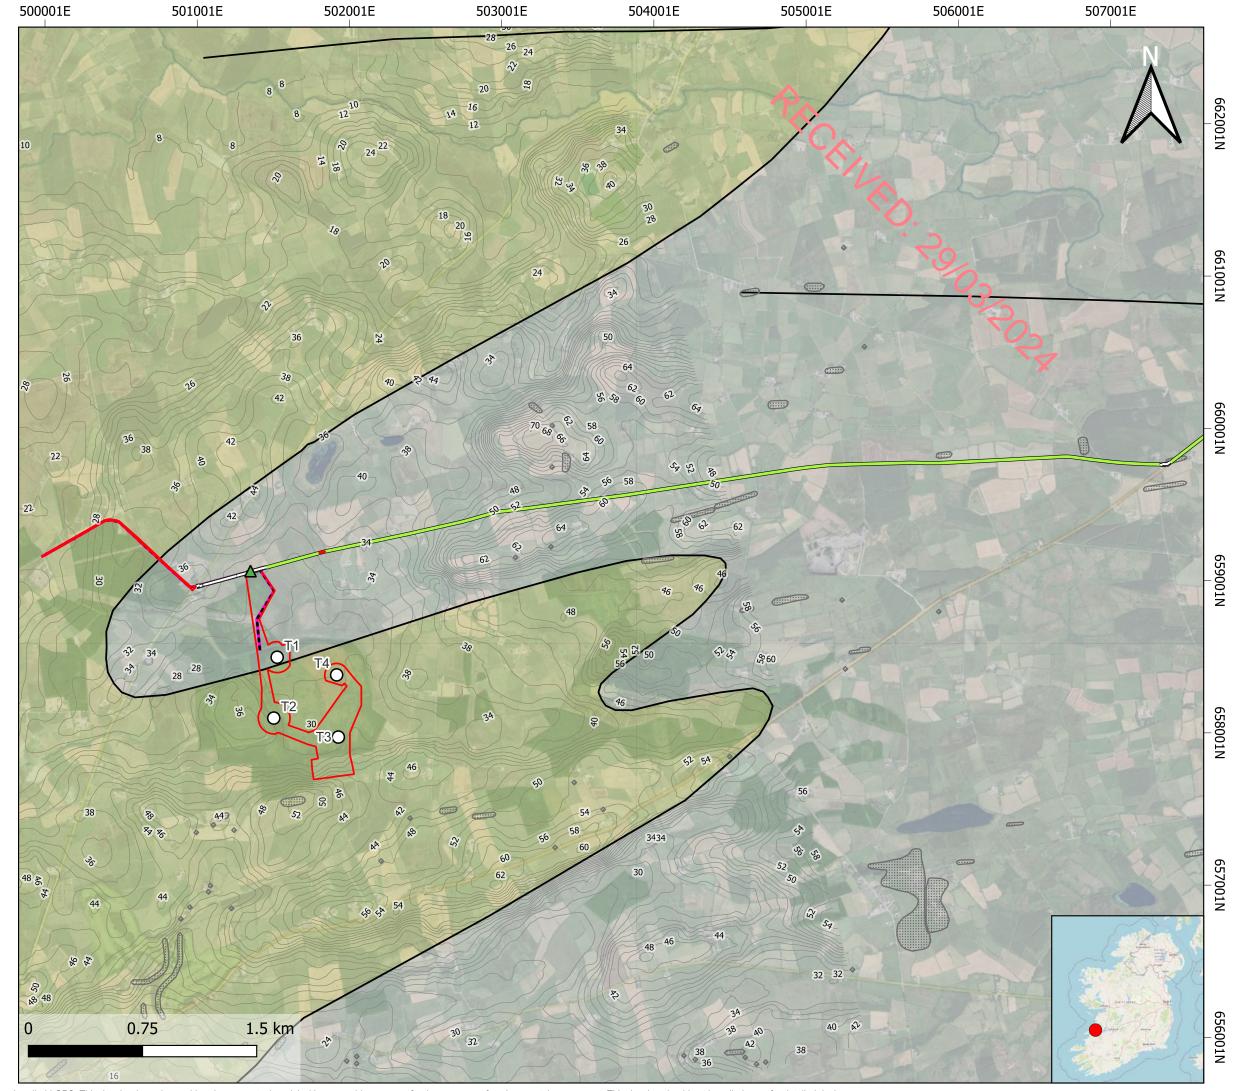

## **Site Layout TDR Works**

## **Wind Farm Layout**

▲ Site Entrance

Temporary Road Widening

Redline Boundary

O Turbine Locations

Grid Route to Tullabrack Substation

TDR Haulage Route

Turbine Delivery Route

Topography

Elevation 10m Contour

Base layers Google satelite

OpenStreetMap

| Project ID   | 604008                         |
|--------------|--------------------------------|
| Project Name | Ballykett Wind Farm, Co. Clare |
| Projection   | ITM                            |
| Drawn by     | CCa                            |
| Reviewed by  | JS & DW                        |
| Version      | 08/02/2024                     |