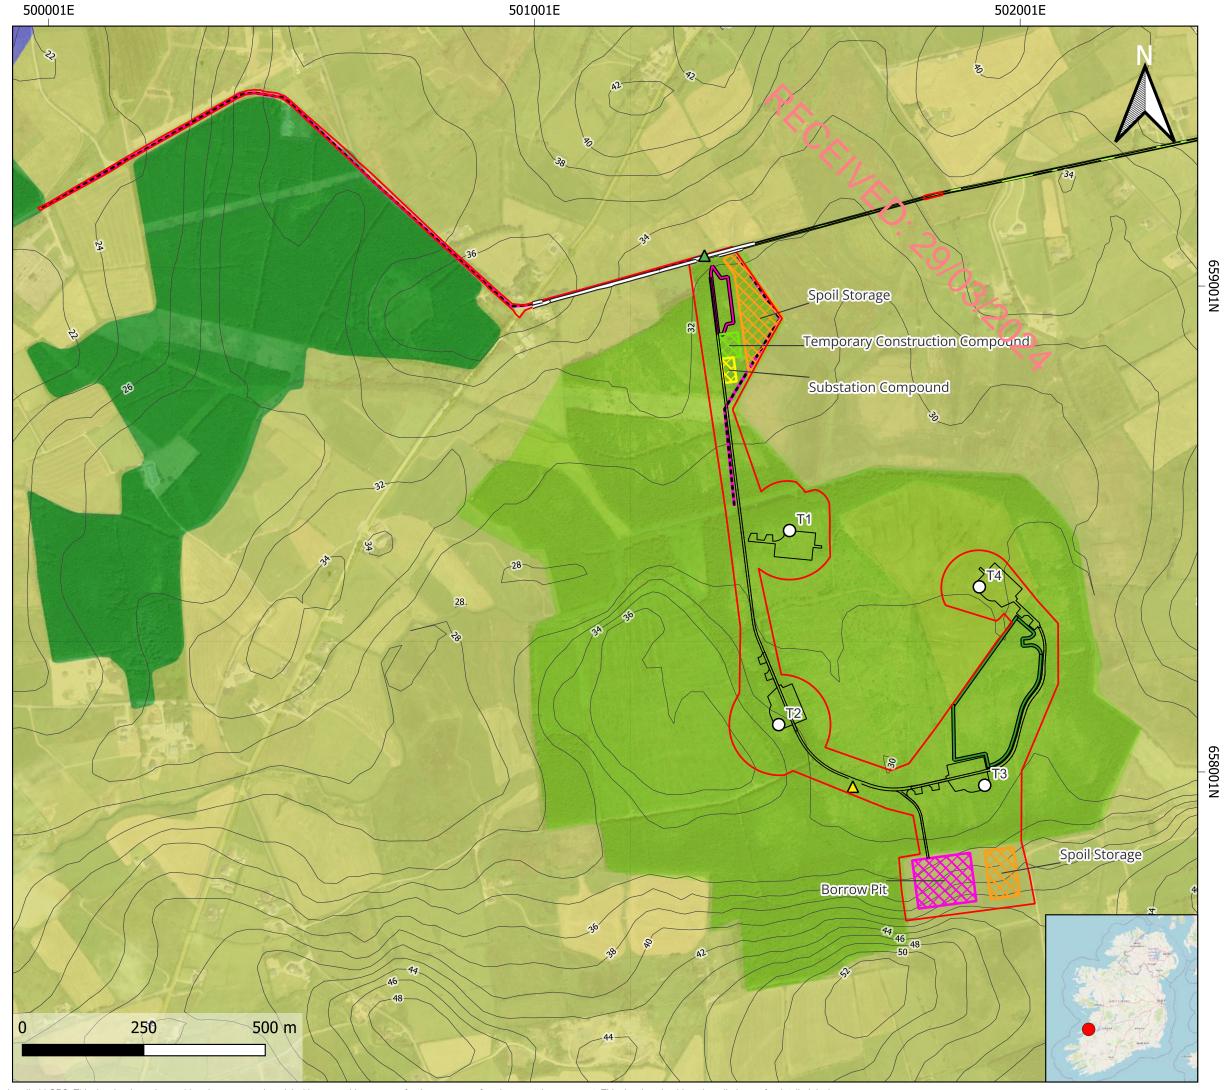

ion      | 08/02/2024                     |
|              |                                |





658001N

## **Site Layout TDR Works**

## Legend

Project data

Site data

## **Wind Farm Layout**

▲ Site Entrance

Temporary Road Widening

Redline Boundary

O Turbine Locations

Grid Route to Tullabrack Substation

TDR Haulage Route

Turbine Delivery Route

Topography

Elevation 10m Contour

Base layers Google satelite

OpenStreetMap









| Project ID   | 604008                         |
|--------------|--------------------------------|
| Project Name | Ballykett Wind Farm, Co. Clare |
| Projection   | ITM                            |
| Drawn by     | CCa                            |
| Reviewed by  | JS & DW                        |
| Version      | 08/02/2024                     |







| Project ID   | 604008                         |
|--------------|--------------------------------|
| Project Name | Ballykett Wind Farm, Co. Clare |
| Projection   | ITM                            |
| Drawn by     | CCa                            |
| Reviewed by  | JS & DW                        |
| Version      | 08/02/2024                     |







| Project ID   | 604008                         |
|--------------|--------------------------------|
| Project Name | Ballykett Wind Farm, Co. Clare |
| Projection   | ITM                            |
| Drawn by     | CCa                            |
| Reviewed by  | JS & DW                        |
| Version      | 08/02/2024                     |
|              |                                |







| 604008