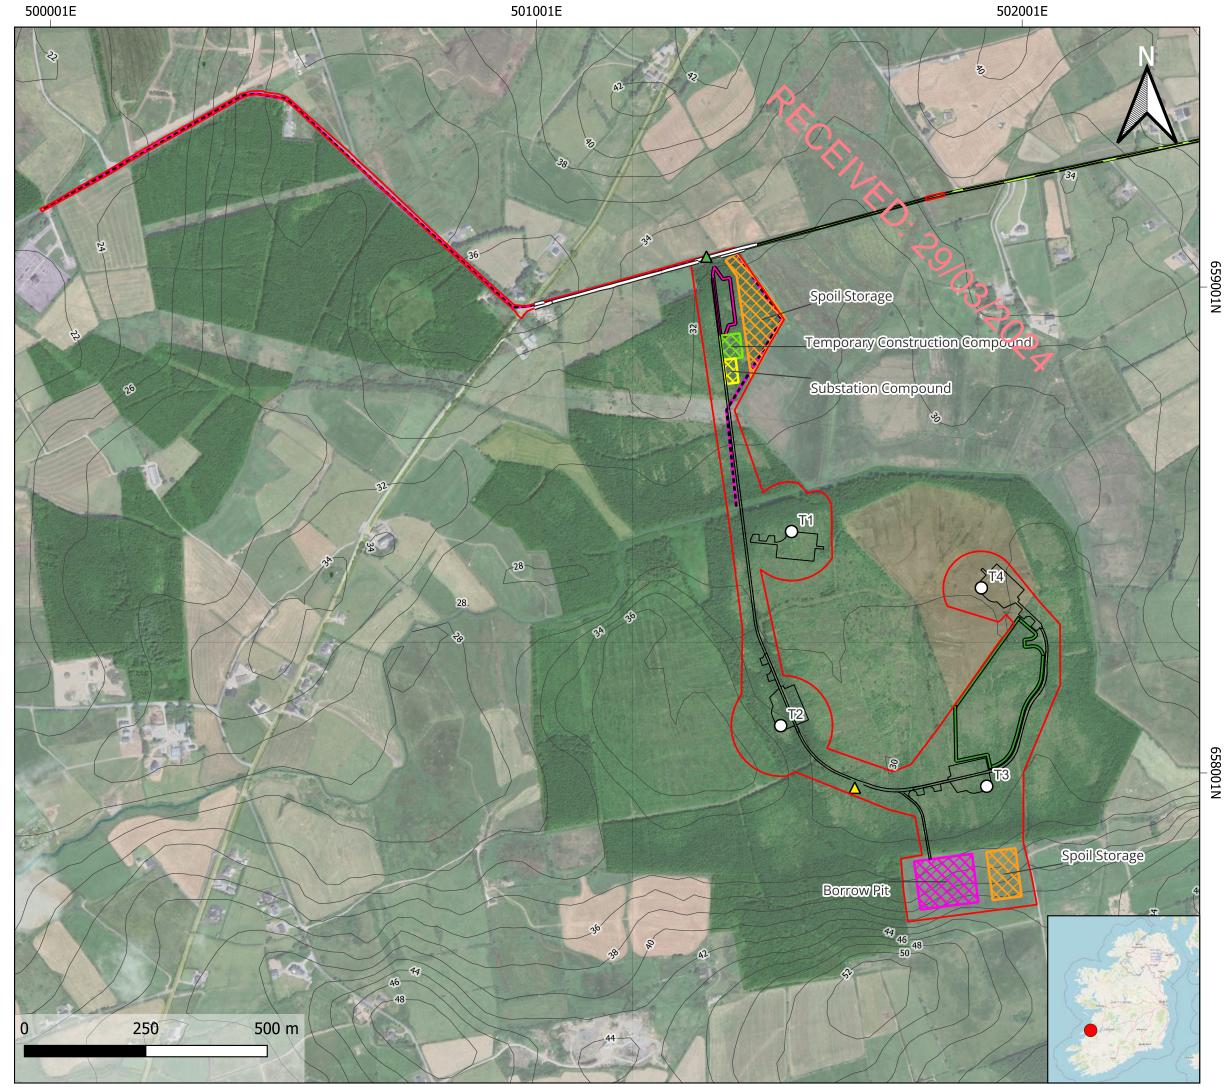

| Project ID   | 604008                         |
|--------------|--------------------------------|
| Project Name | Ballykett Wind Farm, Co. Clare |
| Projection   | ITM                            |
| Drawn by     | CCa                            |
| Reviewed by  | JS & DW                        |
| Version      | 08/02/2024                     |
|              |                                |