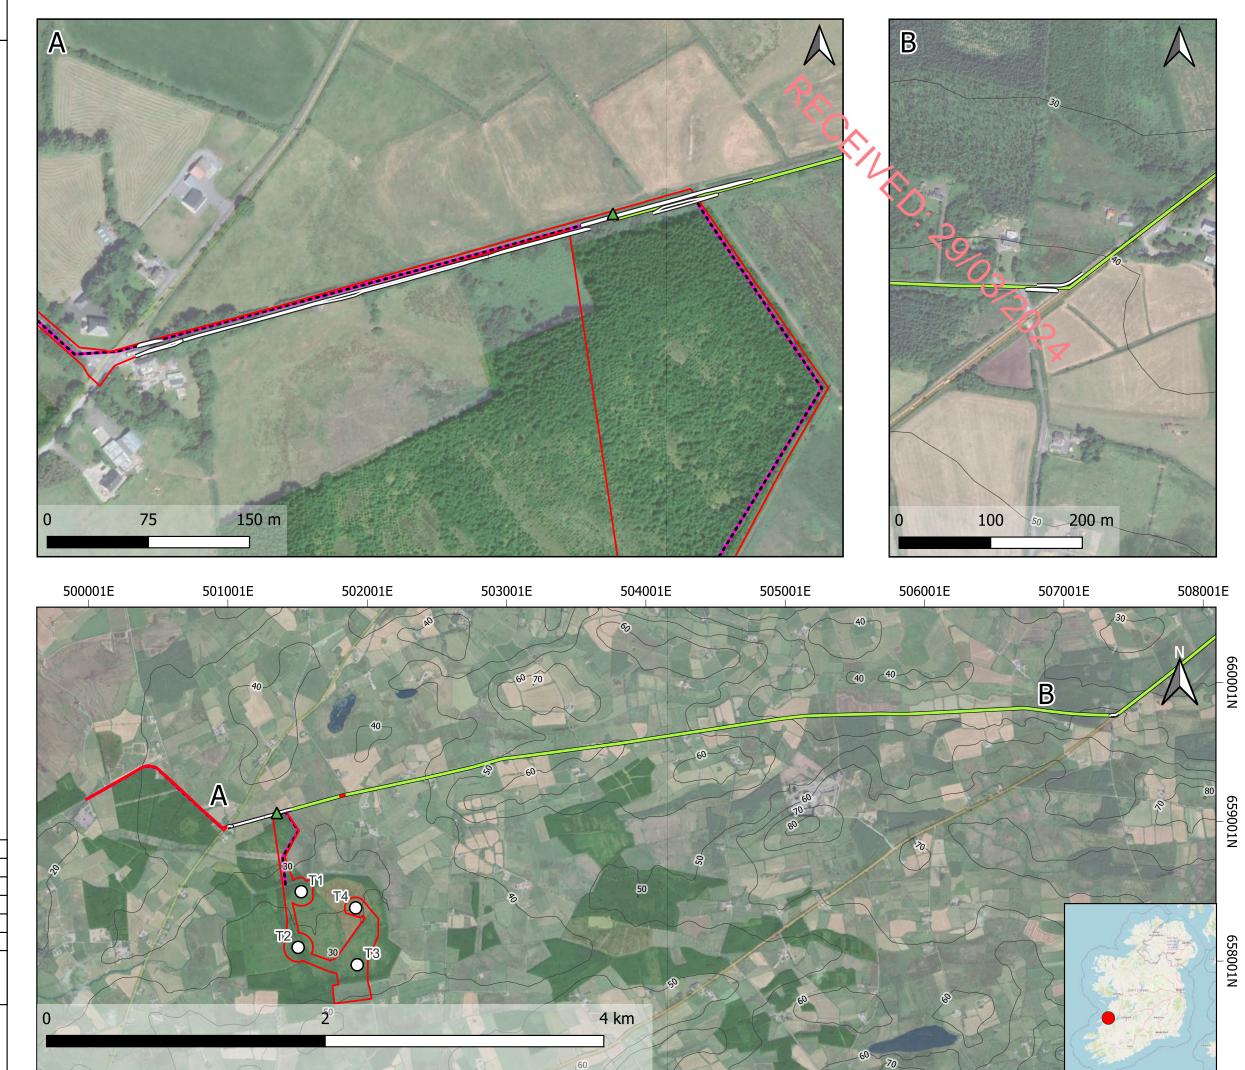

| Project ID   | 604008                         |
|--------------|--------------------------------|
| Project Name | Ballykett Wind Farm, Co. Clare |
| Projection   | ITM                            |
| Drawn by     | CCa                            |
| Reviewed by  | JS & DW                        |
| Version      | 08/02/2024                     |
|              |                                |