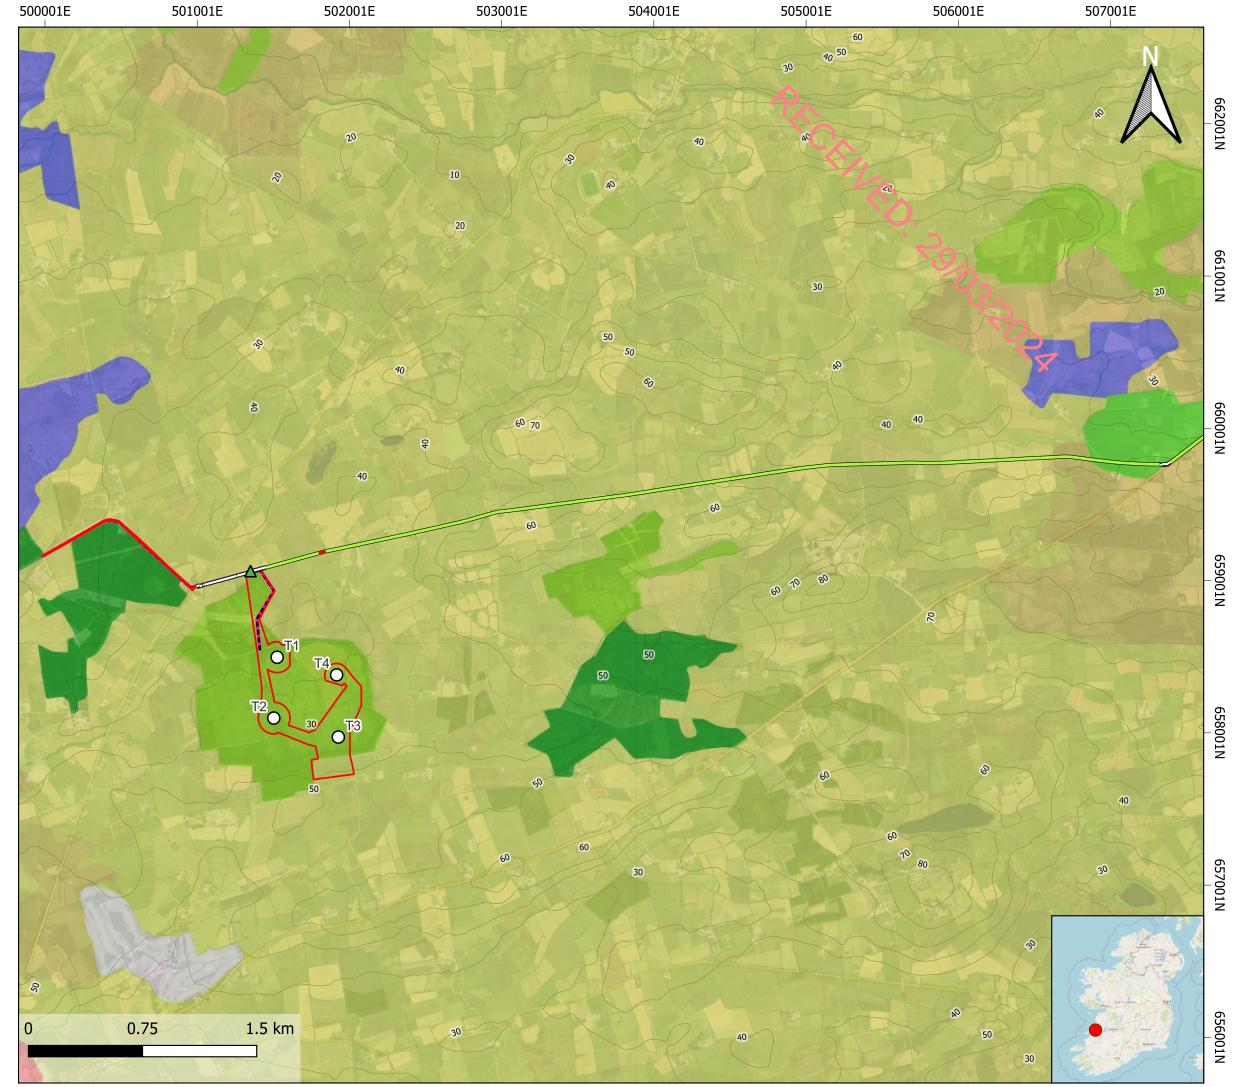

e

Topography

Elevation 10m Contour

Base layers Google satelite

OpenStreetMap









| Project ID   | 604008                         |
|--------------|--------------------------------|
| Project Name | Ballykett Wind Farm, Co. Clare |
| Projection   | ITM                            |
| Drawn by     | CCa                            |
| Reviewed by  | JS & DW                        |
| Version      | 08/02/2024                     |







| Project ID   | 604008                         |
|--------------|--------------------------------|
| Project Name | Ballykett Wind Farm, Co. Clare |
| Projection   | ITM                            |
| Drawn by     | CCa                            |
| Reviewed by  | JS & DW                        |
| Version      | 08/02/2024                     |







| Project ID   | 604008                         |
|--------------|--------------------------------|
| Project Name | Ballykett Wind Farm, Co. Clare |
| Projection   | ITM                            |
| Drawn by     | CCa                            |
| Reviewed by  | JS & DW                        |
| Version      | 08/02/2024                     |
|              |                                |







| 604008                         |
|--------------------------------|
| Ballykett Wind Farm, Co. Clare |
| ITM                            |
| CCa                            |
| JS & DW                        |
| 08/02/2024                     |
|                                |