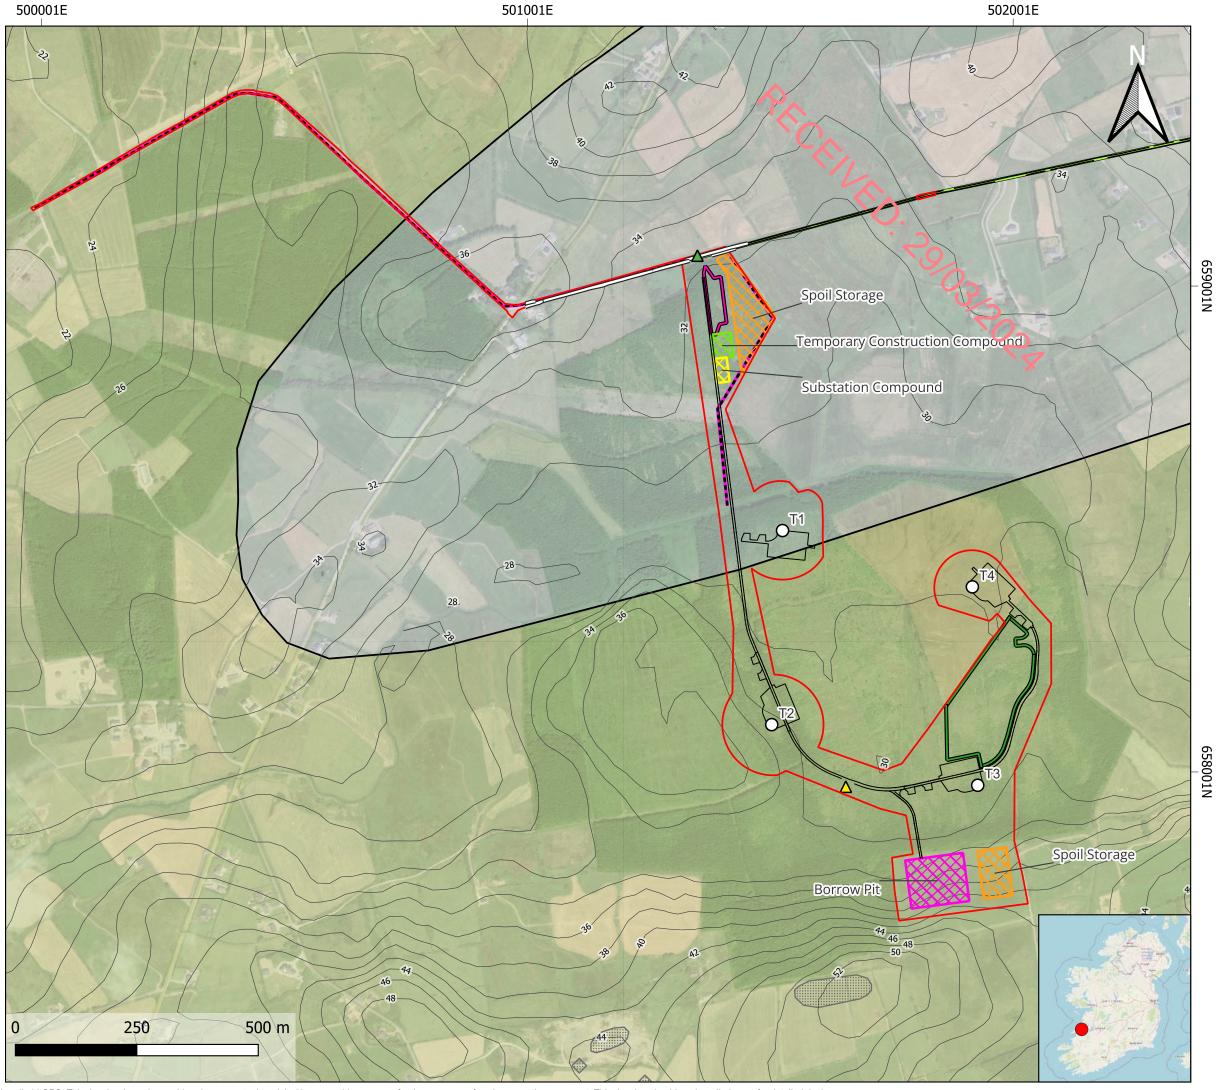

## **Site Layout TDR Works**

## **Wind Farm Layout**

▲ Site Entrance

Temporary Road Widening

Redline Boundary

O Turbine Locations

Grid Route to Tullabrack Substation

TDR Haulage Route

Turbine Delivery Route

Topography

Elevation 10m Contour

Base layers Google satelite

OpenStreetMap

| Project ID   | 604008                         |
|--------------|--------------------------------|
| Project Name | Ballykett Wind Farm, Co. Clare |
| Projection   | ITM                            |
| Drawn by     | CCa                            |
| Reviewed by  | JS & DW                        |
| Version      | 08/02/2024                     |